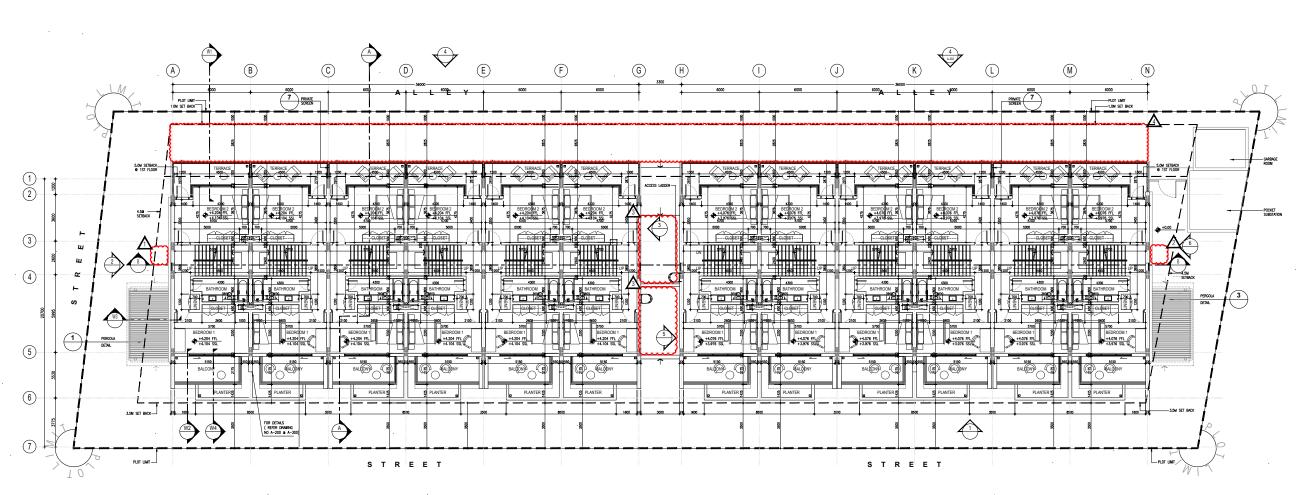

FIRST FLOOR PLAN SCALE

ALL DRAWINGS TO BE READ IN CONJUNCTION WITH ALL OTHER RELEVANT DRAWINGS, TOGETHER WITH THE SPECIFICATIONS

ALL DETAIL DIMENSIONS ARE IN MILLIMETERS AND LAYOUT DIMENSIONS AND LEVELS IN METERS UNLESS OTHERWISE STATED

G+2 TOWNHOUSES PLOT-JVC14RFRP003 JUMEIRAH VILLAGE CIRCLE, DUBAI, UAE

FIRST FLOOR PLAN

| SCALE:       | 1:150                     |
|--------------|---------------------------|
| DATE:        | NOVEMBER 2019             |
| DESIGNED BY: |                           |
| DRAWN BY:    | NEO A.                    |
| PROJECT NO:  | JVC14RFRP003              |
| DRAWING NO:  | 2956/109-AR-FFP-ABD-A-102 |
| REV:<br>A0   | PAGE: 08                  |