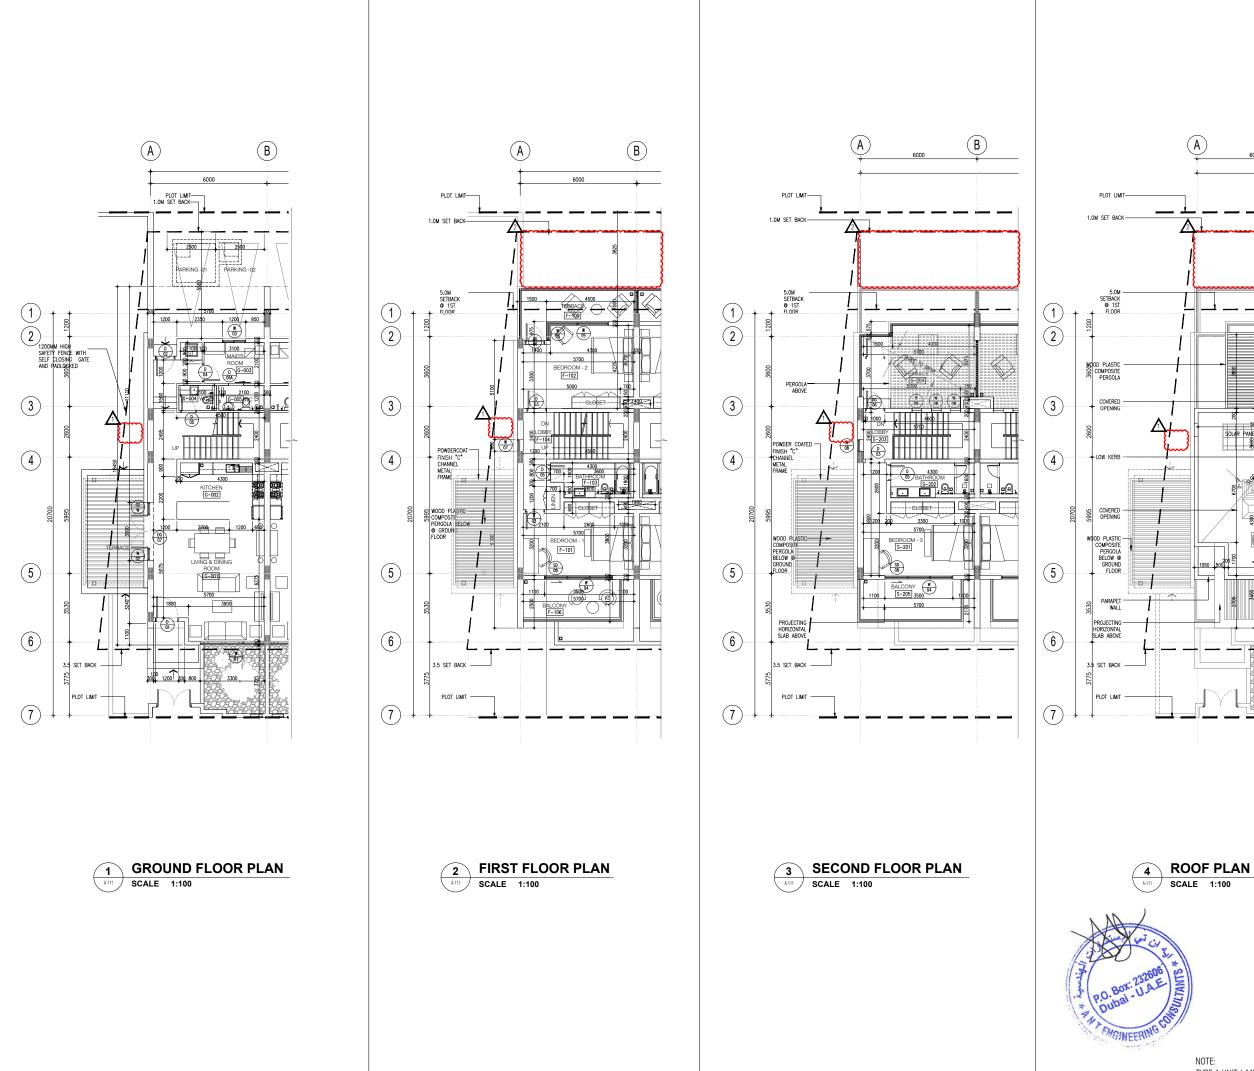

G+2 TOWNHOUSES PLOT-JVC14RFRP003 JUMEIRAH VILLAGE CIRCLE, DUBAI, UAE

DETAIL FLOOR PLANS: UNIT TYPE A (OUTER END UNITS)

| SCALE:       | 1:30                      |  |  |  |  |
|--------------|---------------------------|--|--|--|--|
| DATE:        | NOVEMBER 2019             |  |  |  |  |
| DESIGNED BY: |                           |  |  |  |  |
| DRAWN BY:    | NEO A.                    |  |  |  |  |
| PROJECT NO:  | JVC14RFRP003              |  |  |  |  |
| DRAWING NO : | 2956/109-AR-DFP-ABD-A-111 |  |  |  |  |
| REV:         | PAGE: 17                  |  |  |  |  |
|              |                           |  |  |  |  |

CONTRACTING COMPANIES MUST CONTROL DIMENSIONS AND LEVELS ON SITE AND MUST REPORT ANY FAULT TO THE PROJECT DIRECTION.

TYPE A UNIT 1 MIRRORED TO TYPE A UNIT 12