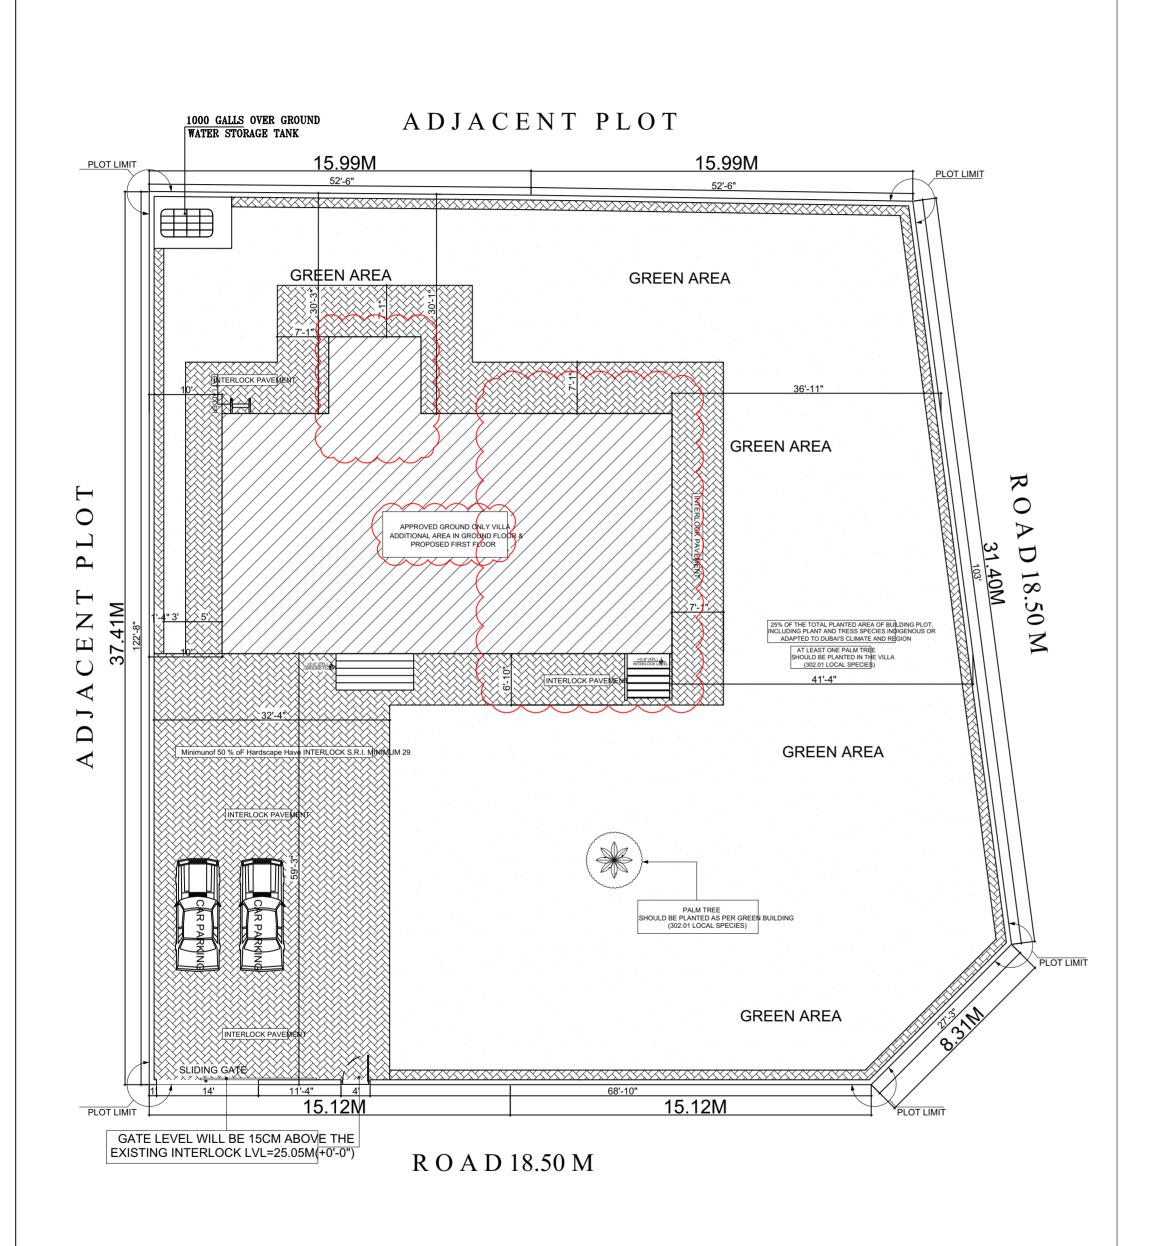

## SETTING OUT PLAN

من معتمدة Approved Drawings إدارة العباني 4231071 287729-3.the line FOR MUNICIPALITY APPROV/ COPYRIGHT: THIS DRAWING IS COPYRIGHT AND MAY NOT BE ALTE REPRODUCED OR USED OTHER THAN FOR THE CON WORK FOR WHICH IT IS ISSUED WITHOUT THE WRITT PERMISSION OF TALENT ENGINEERING CONSULTAN WARNING: DO NOT SCALE FROM THE DRAWING. THE CONTRAC HIS SUB CONTRACTORS ARE TO VERIFY ALL DIMENS ON SITE BEFORE PREPARING SHOP DRAWING OR CC MANUFACTURE. THE CONTRACTOR IS TO BRING T $\phi$  T GREEN AREA OF THE ARCHITECT ANY DISCRIPENCIES CONTAINED DRAWING PRIOR TO WORK COMMENCEMENT. NOTES: 1- ALL DIMENSIONS ARE IN FEET AND INCHES, UNLE OTHERWISE STATED. 2 - ALL LEVELS ARE IN FEET AND INCHES, OTHERWIS GREEN AREA 3 - THE CONTRACTOR HAS TO PROVIDE FALSE CEILI PORCH, FRONT HALL, MAJLIS, KITCHEN, MASTER BEDROOM, DRESS AND BATH. 4 - THE CONTRACTOR HAS TO PROVIDE ALL WORKS DRAWINGS TO CONSULTANT FOR APPROVAL (E.G. ELECTRICAL LAYOUT, DRAINAGE LAYOUT, D AND WINDOWS SCHEDULE AND DETAILS.