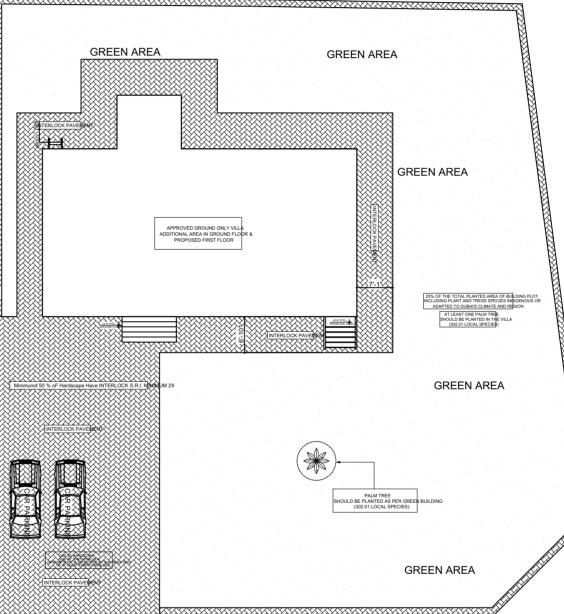

YAQOOB SALEM ALBALO |                |
|--------------|----------------------------------|----------------|
| PROJECT:     | ADDISON 1 FLOOR                  |                |
| PLOT NO:     | 423-1071                         |                |
| LOCATION:    | AL WARQA 3RD                     |                |
| DRWG. TITLE: | SETTING OUT PLAN                 |                |
| DATE         | 24 April 2017                    | PROJECT NO.    |
| DESIGNED BY  | : ADIL MUSHTAQ                   | TYPE           |
| DRAWN BY:    | MUHAMMAD JUN/                    | AARCHITECTURAL |
| CHECKED BY:  | A.A.QURESHI                      | SHEET NO.      |
| SUBMITTED B  | YMUHAMMAD IMTI                   | YAZ A-101      |
| REVISED      |                                  |                |



## SETTING OUT PLAN