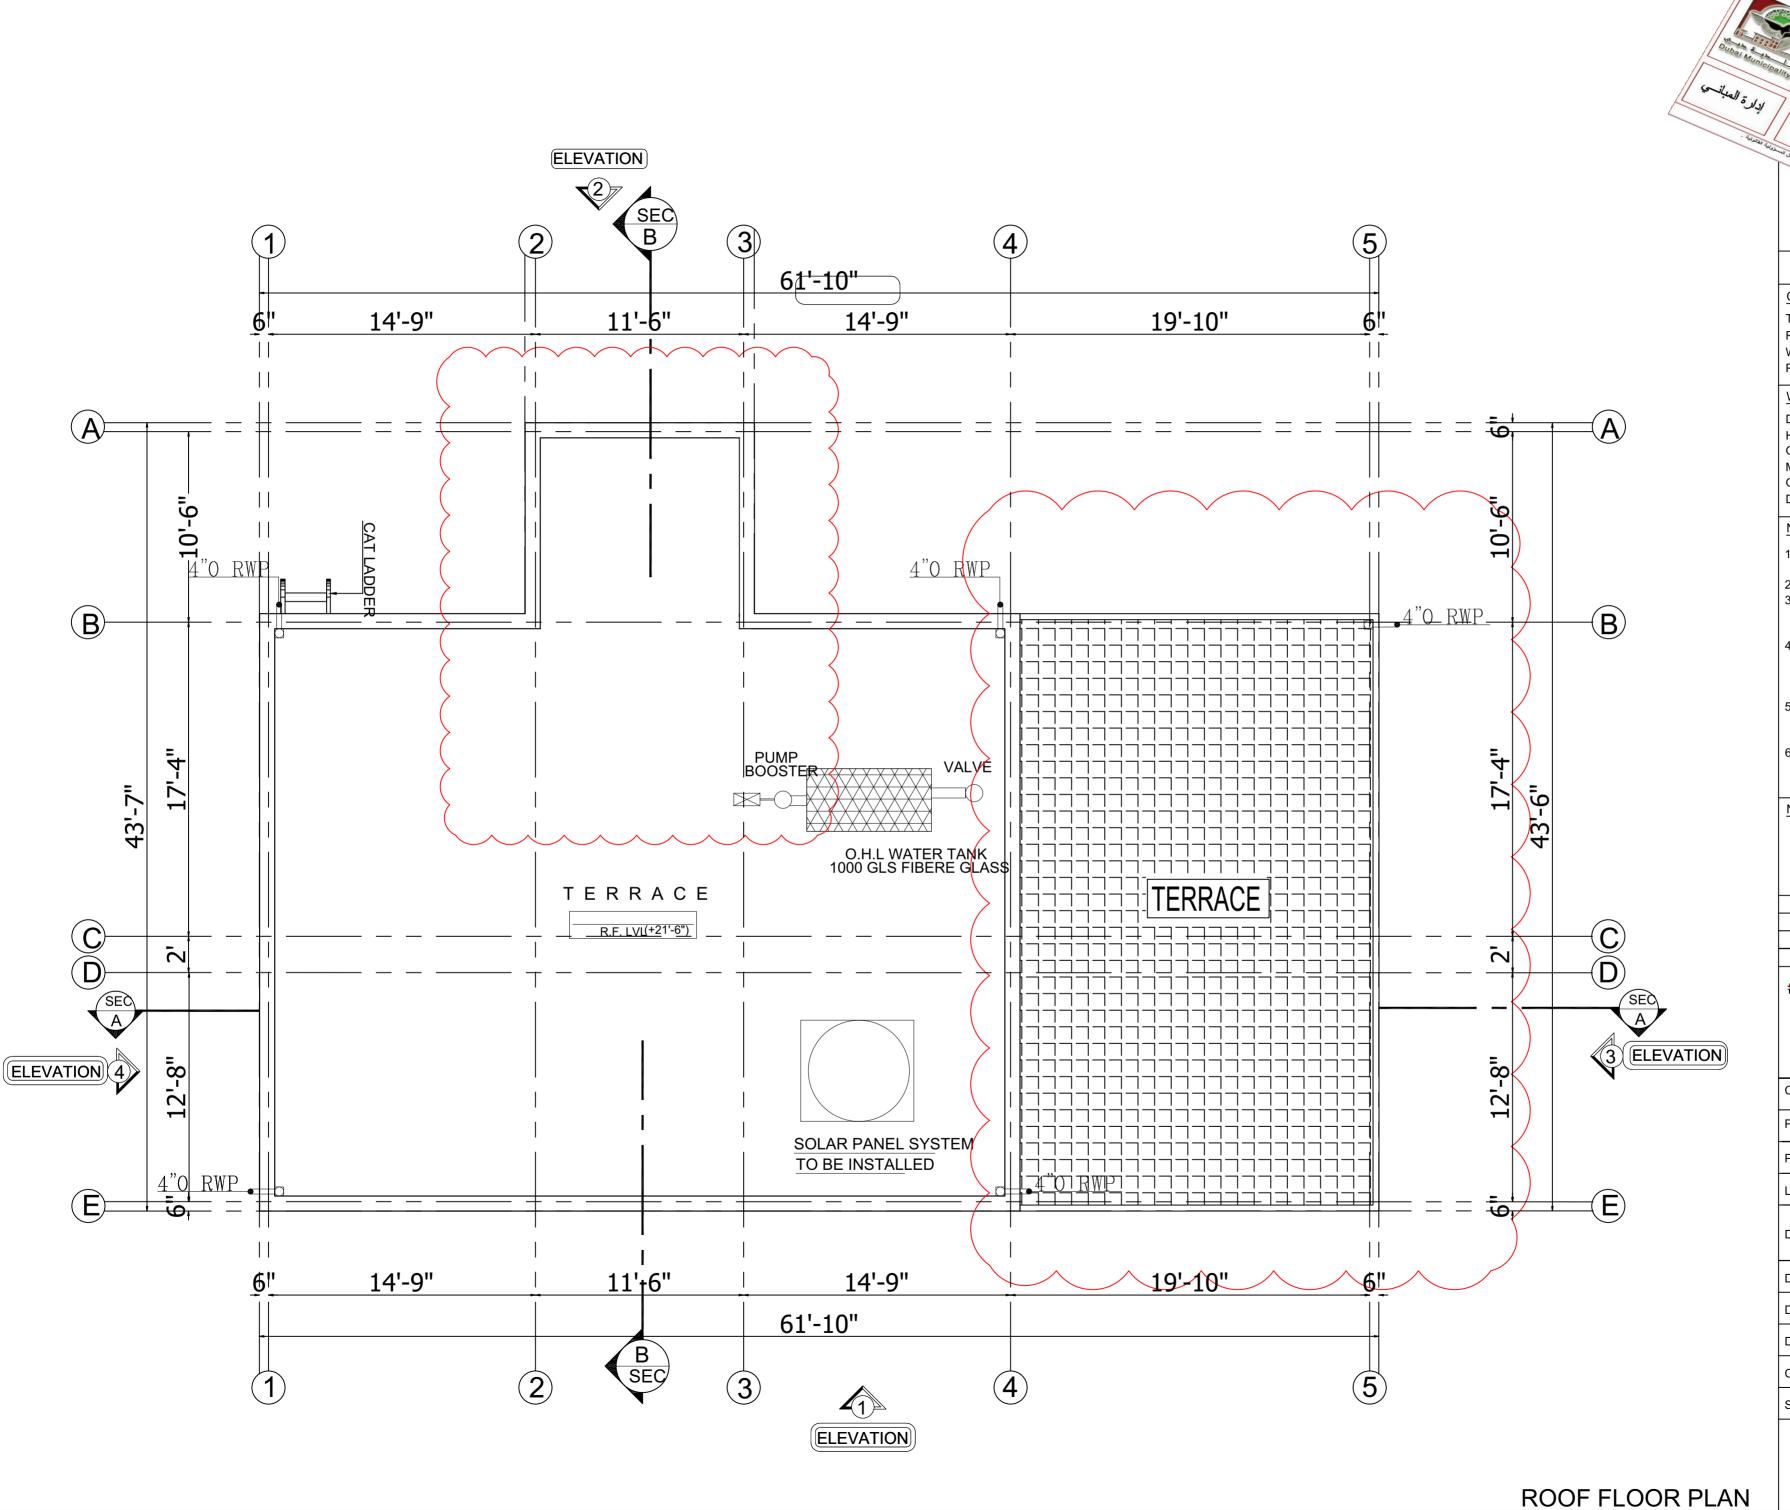

# Falent Engineering Consultants

Tel: 04 - 2583775, Fax: 04 - 2583776 P.O.Box: 39723, Dubai, UAE Email: talent2019@gmail.com

| CLIENT:      | KAMAL HASSAN YAQOOB SALEM ALBALO |               |
|--------------|----------------------------------|---------------|
| PROJECT:     | ADDISON 1 FLOOR                  |               |
| PLOT NO:     | 423-1071                         |               |
| LOCATION:    | AL WARQA 3RD                     |               |
| DRWG. TITLE: | ROOF FLOOR PLAN                  |               |
| DATE         | 24 April 2017                    | PROJECT NO.   |
| DESIGNED BY  | : ADIL MUSHTAQ                   | TYPE          |
| DRAWN BY:    | MUHAMMAD JUNA                    | MRCHITECTURAL |
| CHECKED BY:  | A.A.QURESHI                      | SHEET NO.     |
| SUBMITTED B  | YMUHAMMAD IMTI                   | YAZ A-101     |
|              |                                  |               |